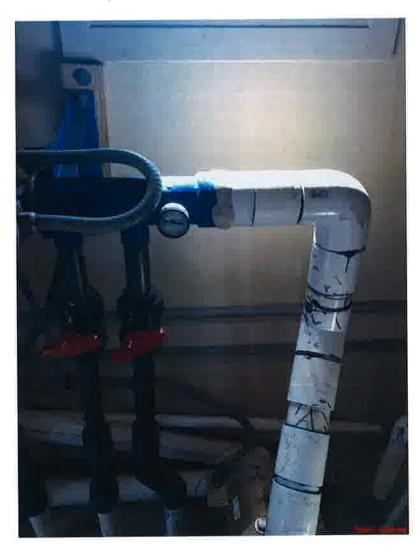

# Work Completed Since July 5<sup>th</sup>:

- I. Pool
- a. Installed Kool Deck on the partition area.
- b. Cut drainage path into the tile gout for the partition area to drain.
- Caulked a few additional joints found to be deficient near the pump room.
- Fitness Center Remodel II.
  - a. Changed the air handling system air filters.
    - i. This corrected the airflow issues in the newly constructed north wing.
- Pavilion III.
  - a. Completed interior and exterior paint and stucco.
  - b. Installed exit lighting.
  - c. Installed flood lights.
  - d. Installed all recessed lights.
  - e. Installed all door hardware.
  - f. Installed the plumbing fixtures.
  - g. Installed Kool Deck throughout.
  - h. Installed electrical switches and receptacles.
  - i. Installed the access gate.
  - j. Per Approved Change Order No. 11, installed the additional gate for restroom access.
  - k. Installed the downspouts.
  - Extended the existing fence to the Pavilion.
  - m. Completed the rough grading of the site.

# **Scheduled Tasks for Next Two Weeks:**

- I. Pool
  - a. Switch over to the new entry for pool access.
  - b. Per Approved Change Order No. 19, provide and install fans inside the chemical and pump rooms.

### Items to be Discussed & Potential Issues:

- I. Pool
  - a. Calcium scum removal.
    - i. The contractor expects to provide an estimate by July 24, 2017.
      - a. The work will be performed on consecutive Mondays when the pool is closed.
  - b. Chlorine room door
    - i. See Potential Change Order No. 22.
    - ii. Replace the existing door with a new louvered fiberglass door complete with hardware and painted to match the remaining doors.
  - c. Pump room piping
    - i. Greater Houston Pools has not completed the repairs to the pool piping.