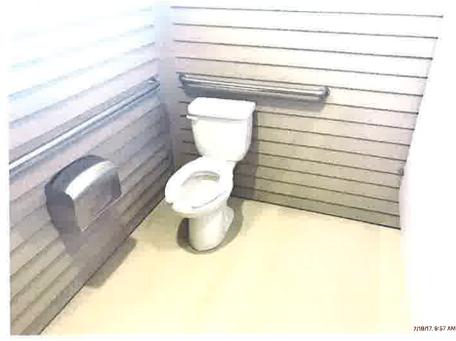

Installed all the plumbing fixtures and accessibility devices.

- Install fire extinguisher
- Replace fan motor with right ceiling fan
- Caulk granite back splash in office
- Touch up paint at office window sill
- 5. <u>Install lever handles and locks with gates</u>
- 6. Paint newly installed steel fence
- 7. <u>Insure finish grade to allow for plant material and solid sod turf are as follows; allow 4"</u> below concrete slab, 1" below top of sidewalk for shrub bed planting, and ½" below top of sidewalk for turf areas
- 8. Label circuits in electric panel
- 9. Install cover at switch in storage
- 10. Provide weeps to drain standing water at pool bridge
- 11. Ensure power is provided for automatic water faucets
- 12. Ensure urinal is tightly secured to wall chalk around wall and all components