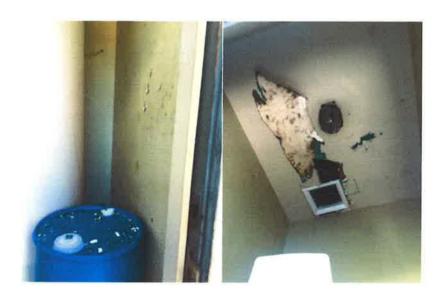

| Project Details                       | Location                   | Cost         | Timeline              |
|---------------------------------------|----------------------------|--------------|-----------------------|
| Thomas Glenn Construction-            | Fitness Center / Clubhouse | Paid Deposit | Will begin work       |
| Foggy Glass / Damaged Doors           |                            |              | 08.22 and finish      |
| ** Found additional glass panels that |                            |              | 08.25                 |
| needed to be replaced & installed     |                            |              |                       |
| structural framing in fitness center  |                            |              |                       |
| door. Add \$512.00                    |                            |              |                       |
| Add FRP to walls & ceiling of         | Pool - Chlorine Room       | See: Rec 9   | 2-3 day timeline      |
| chlorine room                         |                            |              |                       |
| Paint windows on cupola & at pool     | Pool Pavilion              | See: Rec 10  | 1-2 day timeline      |
| pavilion                              |                            |              |                       |
| Repair oxidizing pool ladders         | Pool                       | 0            | Weekly task for staff |
| Install eqpt in sidewalk expansion    | Entry in front of fitness  | Daily rate   | See Slab Gasket       |
| joints, perform mortar repair outside | center and clubhouse       | \$250.00     | Samples               |
| buildings, replace wood trim inside   |                            | + supplies   |                       |
| and outside under windows             |                            |              |                       |
| Dead grass spots                      | Grassy area at Rec Center  | See: Rec 11  |                       |
| Tinting windows in Cardio Room        | Fitness Center             | See Rec 12   |                       |

Cover all 4 walls & ceiling, floor to ceiling with FRP. White water-resistant sheeting to protect against the chlorine.

Rec 10 Paint trim of windows at cupola

\$500.00

Paint the 4 sets of windows on the cupola and five 1<sup>st</sup> story windows, to match the existing tan windows. We will use Sherwin Williams paint designed for adhering to vinyl. We will provide color information.