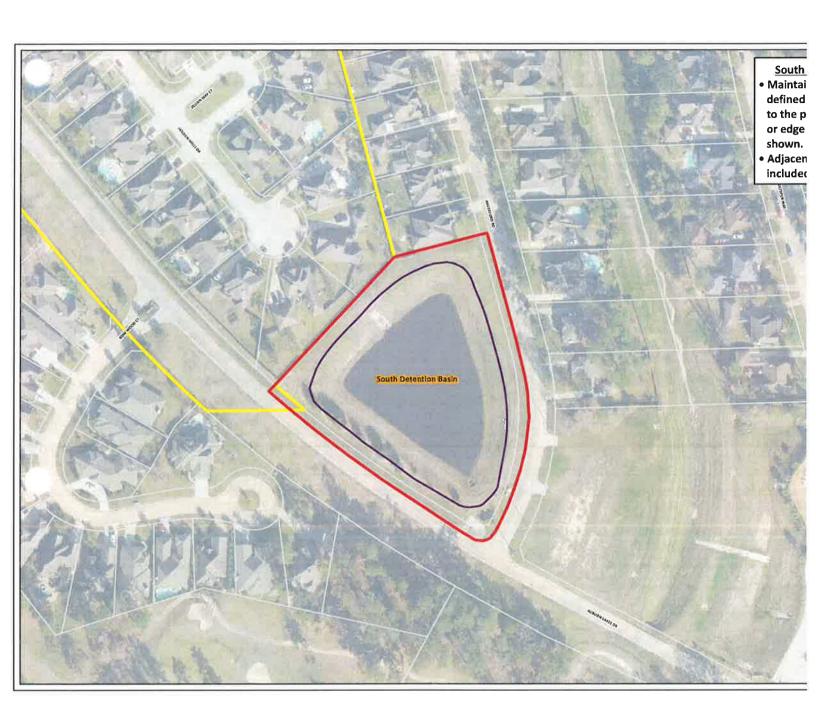

#### **Retention Ponds**

Both retention pond walking tracks are in okay shape. Performed basic maintenance including trash, checked waste station bag levels and walked track at ponds.

**Maintenance / Upcoming Projects** 