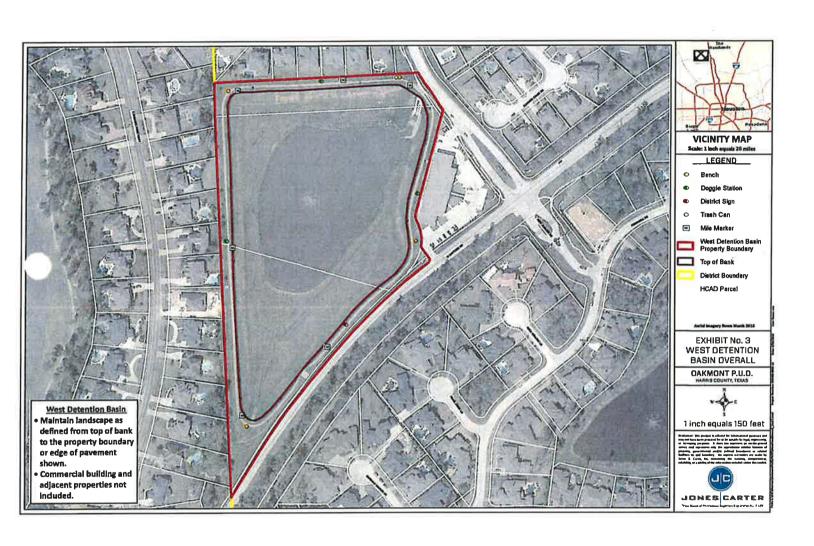

#### **Retention Ponds**

Both retention pond walking tracks are in okay shape. Performed basic maintenance including trash, checked waste station bag levels and walked track at ponds.

**Maintenance / Upcoming Projects** 