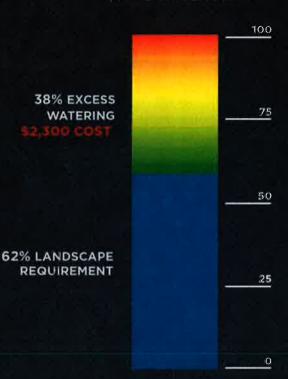

# Summary roposals Landscape ividintenance Oakmont Public Utility District August 23, 2017

| Service                                  | Earthfirst Landscapes                                                         | Silversand Services | Monarch Landscape<br>Management                                                                | I.M.S. Landscape Services    | Brookway                | Champions Hydro-Lawn                                  |
|------------------------------------------|-------------------------------------------------------------------------------|---------------------|------------------------------------------------------------------------------------------------|------------------------------|-------------------------|-------------------------------------------------------|
| Mowing and Edging                        | 42 Trips                                                                      | 42 Trips            | 43 Trips                                                                                       | 42 Trips                     | 42 Trips                |                                                       |
| Shrub and Ground Cover Trimming          | 21 Trips                                                                      | 6 Times Per Year    | 26 Trips                                                                                       | Monthly                      | Monthly                 | 42 Trips Rec/52 Trips Ponds                           |
| Tree Trimming                            | Monthly                                                                       | Annual              | Annual                                                                                         | Annual                       |                         | Not Specified                                         |
| Prune Crepe Myrtles                      | Annual                                                                        | Annual              | Annual                                                                                         |                              | 4 Light/1 Major         | Annual                                                |
| Tree Fertilization                       | Not Specified                                                                 | Not Specified       | Semi Annual                                                                                    | Annual                       | Annual                  | Not Specified                                         |
| Turf Fertilization                       | Semi Annual                                                                   | Semi Annual         |                                                                                                | Annual                       | Annual                  | Semi Annual                                           |
| Ornamental Fertilization                 |                                                                               |                     | Semi Annual                                                                                    | Semi Annual                  | Semi Annual             | 4 Times Rec/2 Times Ponds                             |
|                                          | Semi Annual                                                                   | 3 Times Per Year    | Not Specified                                                                                  | 6 Times Per Year             | Semi Annual             | Not Specified                                         |
| Fire Ant Treatment                       | Not Specified                                                                 | Not Specified       | Not Specified                                                                                  | 3 Times Per Year             | Annual                  | Annual Rec/Semi Annual Ponds                          |
| Fire Ant Spot Treatment                  | 42 Trips                                                                      | Monthly             | 3 Times Per Year                                                                               | 42 Trips                     | 42 Trips                | Monthly                                               |
| Weed Control on Trails                   | Monthly                                                                       | Monthly             | Monthly                                                                                        | Monthly                      | 16 Times Per Year       | Not Specified                                         |
| Irrigation Checks                        | Monthly                                                                       | 6 Times Per Year    | 6 Times Per Year                                                                               | Monthly                      | Monthly                 | Monthly                                               |
| Mulch Application                        | Semi Annual                                                                   | Annual              | Annual                                                                                         | Semi Annual                  | Semi Annual             |                                                       |
| Plant of Annuals                         | Semi Annual                                                                   | 3 Times Per Year    | 3 Times Per Year                                                                               | Semi Annual                  | Semi Annual             | Annual                                                |
| Light Trash Removal                      | 42 Trips                                                                      | 42 Trips            | 43 Trips                                                                                       | 42 Trips                     | 2.46-20                 | 3 Times Per Year                                      |
| Empty Trash Bins and Doggie Stations     | Not Specified                                                                 | 42 Trips            | Not Specified                                                                                  |                              | 42 Trips                | 52 Trips                                              |
| Hourly Rate: Licensed Irrigator Repair   | \$85/ man hr                                                                  | \$75/man hr         | \$70/man hr;<br>\$135/ man hr after hours                                                      | Not Specified  Not Specified | 42 Trips<br>\$75/man hr | 52 Trips<br>\$95/ man hr;<br>\$195/man hr after hours |
| Hourly Rate: Heavy Cleaning/Gen. Cleanup | Not Specified                                                                 | \$35/man hr         | \$35/man hr                                                                                    | Not Specified                | \$35/man hr             | 200.000                                               |
| Schedule                                 | Not Specified                                                                 | Not Specified       | Wednesday-Friday                                                                               | Not Specified                |                         | \$45/man hr                                           |
| 1295 Provided                            | Yes                                                                           | Yes                 | Yes                                                                                            | Yes                          | Not Specified  Yes      | Wednesday-Friday                                      |
| Total Estimated Annual Cost              | \$ 40,558.59                                                                  | \$ 42,689.12        | \$ 60,194.16                                                                                   |                              |                         | Yes                                                   |
| lotes:                                   | Proposal submitted on August<br>21st which was after August 18th<br>deadline. |                     | - 1 free smart irrigation controller at startup - 36 month contract with early termination fee | \$ 65,680.14                 | \$ 68,002.67            | \$ 146,808.00                                         |