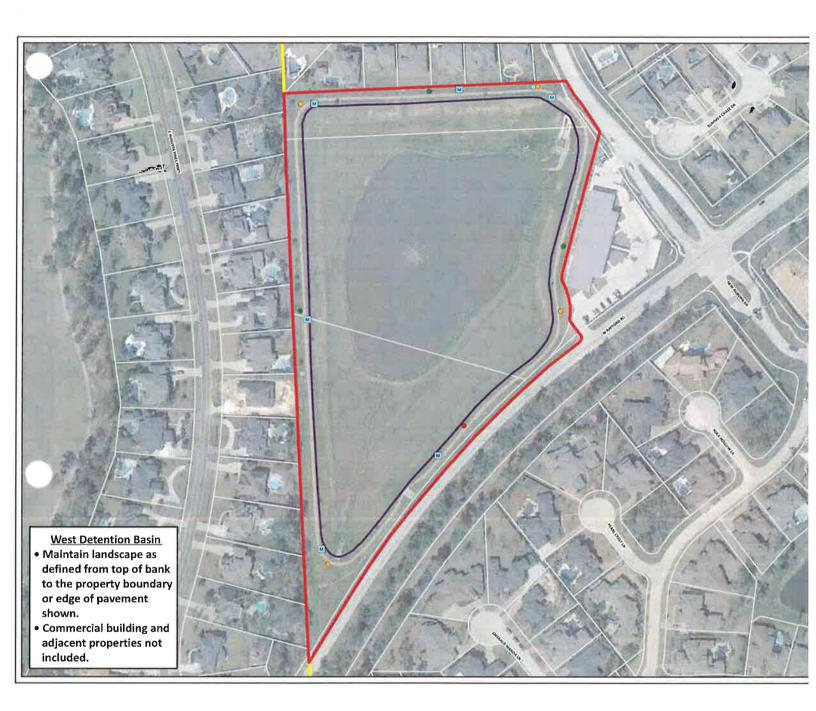

#### **Retention Ponds**

Both retention pond walking tracks are in okay shape. Performed basic maintenance including trash, checked waste station bag levels and walked track at ponds.

**Maintenance / Upcoming Projects** 