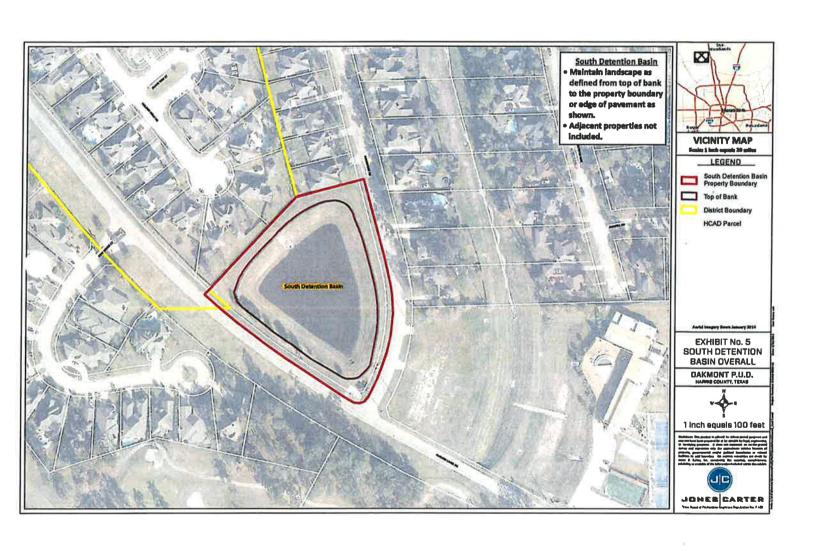

#### **Retention Ponds**

Both retention pond walking tracks are in okay shape. Performed basic maintenance including trash, checked waste station bag levels and walked track at ponds.

**Maintenance / Upcoming Projects** 