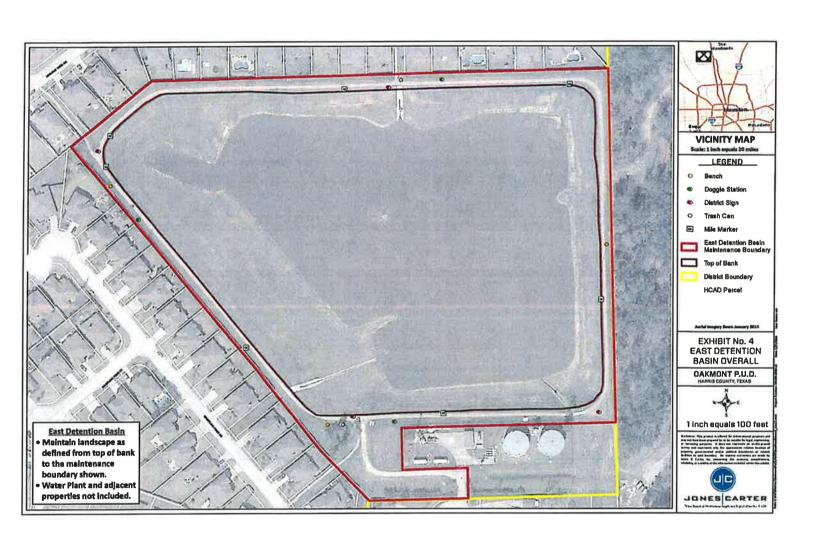

#### **Retention Ponds**

Both retention pond walking tracks are in okay shape. Performed basic maintenance including trash, checked waste station bag levels and walked track at ponds.

**Maintenance / Upcoming Projects** 