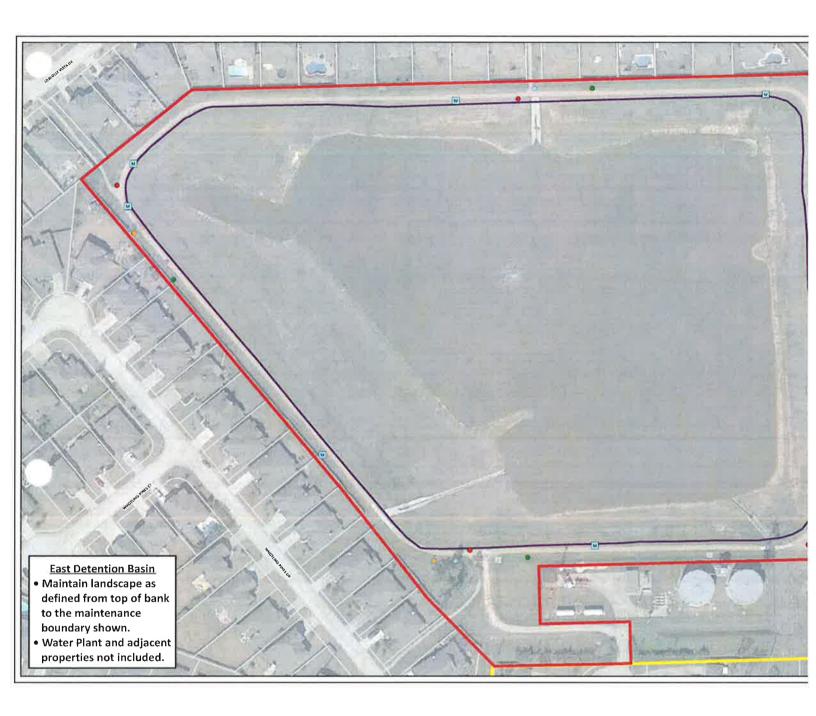

#### **Retention Ponds**

Both retention pond walking tracks are in okay shape. Performed basic maintenance including trash, checked waste station bag levels and walked track at ponds.

**Maintenance / Upcoming Projects** 