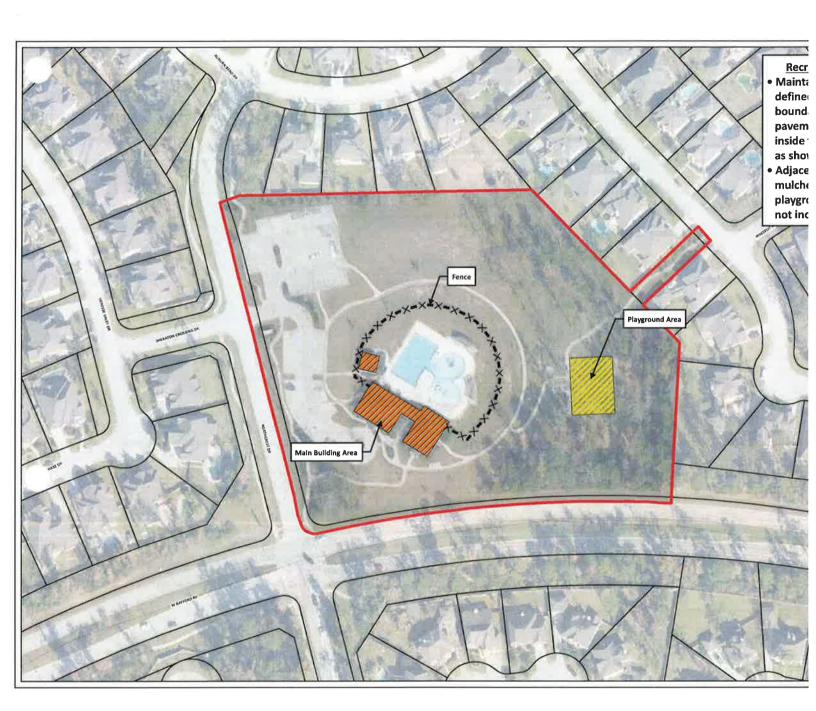

#### **Retention Ponds**

Both retention pond walking tracks are in okay shape. Performed basic maintenance including trash, checked waste station bag levels and walked track at ponds.

**Maintenance / Upcoming Projects** 

| Project Details                       | Location                   | Cost         | Timeline              |
|---------------------------------------|----------------------------|--------------|-----------------------|
| Thomas Glenn Construction-            | Fitness Center / Clubhouse | Paid Deposit | Will begin work       |
| Foggy Glass / Damaged Doors           |                            |              | 08.22 and finish      |
| ** Found additional glass panels that |                            |              | 08.25                 |
| needed to be replaced & installed     |                            |              |                       |
| structural framing in fitness center  |                            |              |                       |
| door. Add \$512.00                    |                            |              |                       |
| Add FRP to walls & ceiling of         | Pool - Chlorine Room       | See: Rec 9   | 2-3 day timeline      |
| chlorine room                         |                            |              |                       |
| Paint windows on cupola & at pool     | Pool Pavilion              | See: Rec 10  | 1-2 day timeline      |
| pavilion                              |                            |              |                       |
| Repair oxidizing pool ladders         | Pool                       | 0            | Weekly task for staff |
| Install eqpt in sidewalk expansion    | Entry in front of fitness  | Daily rate   | See Slab Gasket       |
| joints, perform mortar repair outside | center and clubhouse       | \$250.00     | Samples               |
| buildings, replace wood trim inside   |                            | + supplies   |                       |
| and outside under windows             |                            |              |                       |
| Dead grass spots                      | Grassy area at Rec Center  | See: Rec 11  |                       |
| Tinting windows in Cardio Room        | Fitness Center             | See Rec 12   |                       |