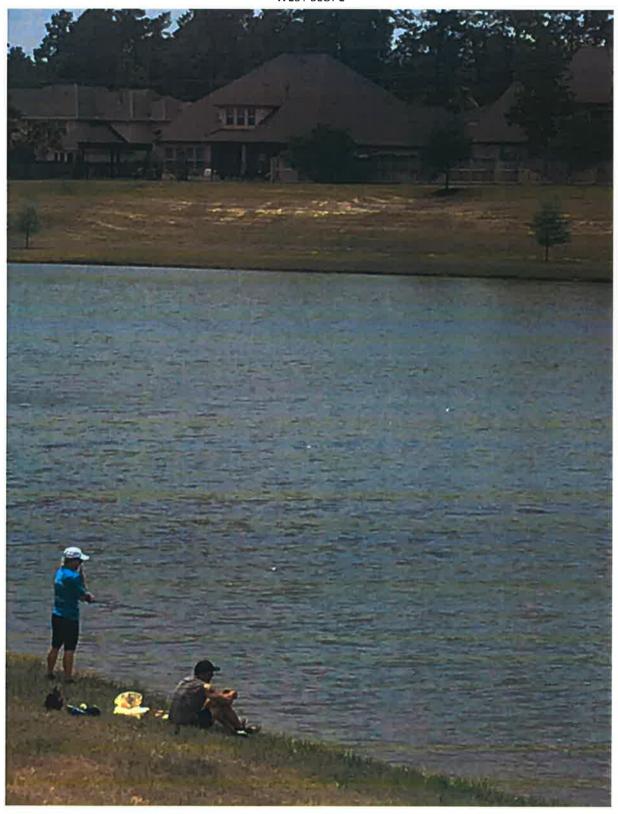

## HEAR REPORT FROM CHAMPIONS HYDROLAWN

The Board recognized Mr. Dillard, who presented the report from Champions, a copy of which is attached hereto as Exhibit "I."

Mr. Dillard requested Board authorization to import topsoil and establish permanent vegetation at the West Detention on in the areas where the vegetation has become sparse on the slopes. He noted the cost of such repair would be around \$12,679.50.