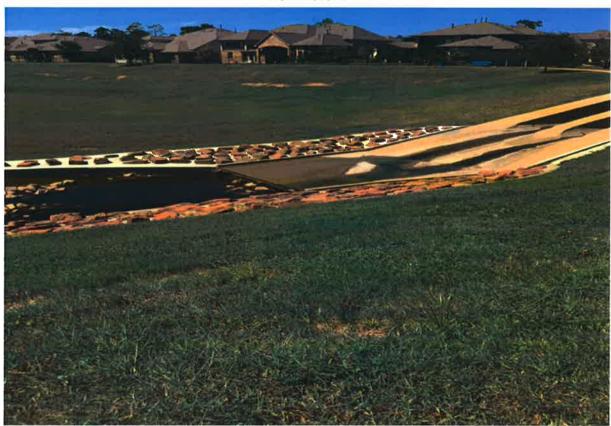

## HEAR REPORT FROM CHAMPIONS HYDROLAWN

The Board recognized Mr. Dillard, who presented the report from Champions, a copy of which is attached hereto as Exhibit "I."

Mr. Dillard requested Board authorization to import topsoil and establish permanent vegetation at the West Detention on in the areas where the vegetation has become sparse on the slopes. He noted the cost of such repair would be around \$12,679.50.

Mr. Dillard then requested the Board to approve a resolution to Harris County allowing Champions Hydrolawn to submit permit renewals for the District's storm water quality features. A copy of the resolution is attached hereto as Exhibit "J".

After discussion and consideration, upon a motion by Director Simmons, seconded by Director Hebert, the Board voted unanimously to approve the report, authorize the work to be completed at the West Detention Pond as presented, and adopt the resolution to Harris County as presented.