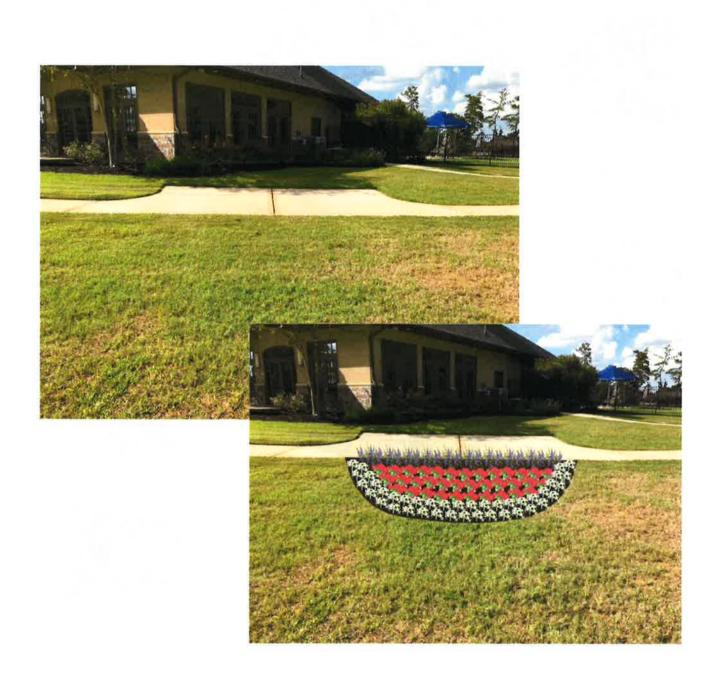

## HEAR REPORT FROM CHAMPIONS HYDROLAWN

The Board recognized Mr. Dillard, who presented the report from Champions, a copy of which is attached hereto as Exhibit "I."

Mr. Dillard requested Board authorization to import topsoil and establish permanent vegetation at the West Detention on in the areas where the vegetation has become sparse on the slopes. He noted the cost of such repair would be around \$12,679.50.

Mr. Dillard then requested the Board to approve a resolution to Harris County allowing Champions Hydrolawn to submit permit renewals for the District's storm water quality features. A copy of the resolution is attached hereto as Exhibit "J".

After discussion and consideration, upon a motion by Director Simmons, seconded by Director Hebert, the Board voted unanimously to approve the report, authorize the work to be completed at the West Detention Pond as presented, and adopt the resolution to Harris County as presented.