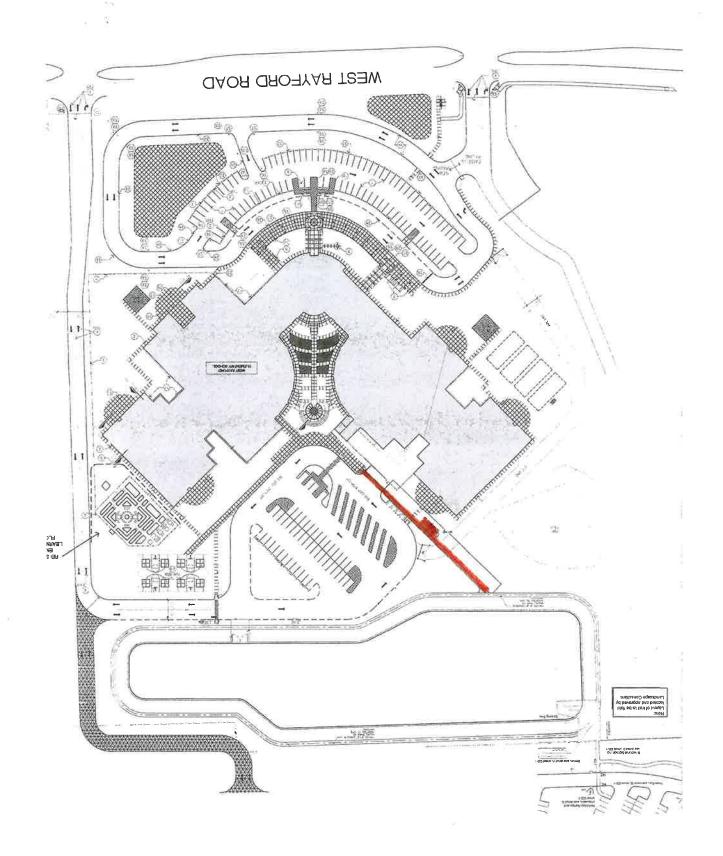

## LANDSCAPE ARCHITECT REPORT

The Board then recognized Mr. Murr, who presented the Landscape Architect's Report in, a copy of which is attached hereto as Exhibit "E".

After review of the report and discussion, upon a motion made by Director Hebert, seconded by Director Smith, the Board voted unanimously to approve the Landscape Architect's Report, including authorization for the Landscape Architect to pursue quotes for the installation of trees and to begin design of the trail to French Elementary School.