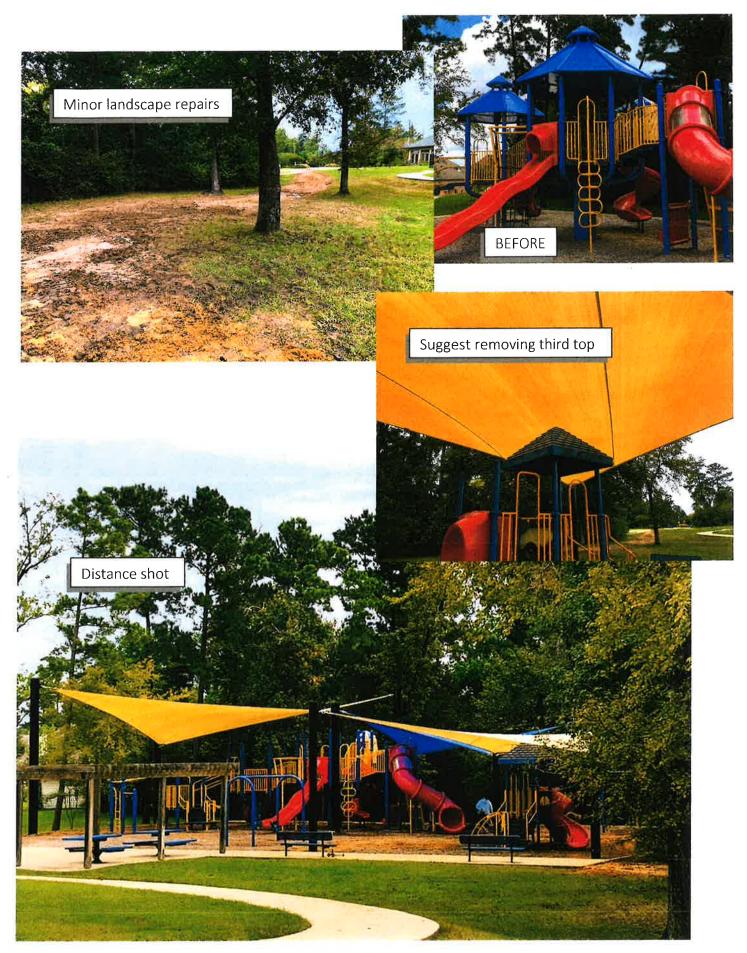

## LANDSCAPE ARCHITECT REPORT

The Board then recognized Mr. Murr, who presented the Landscape Architect's Report in, a copy of which is attached hereto as Exhibit "E".

After review of the report and discussion, upon a motion made by Director Hebert, seconded by Director Smith, the Board voted unanimously to approve the Landscape Architect's Report, including authorization for the Landscape Architect to pursue quotes for the installation of trees and to begin design of the trail to French Elementary School.