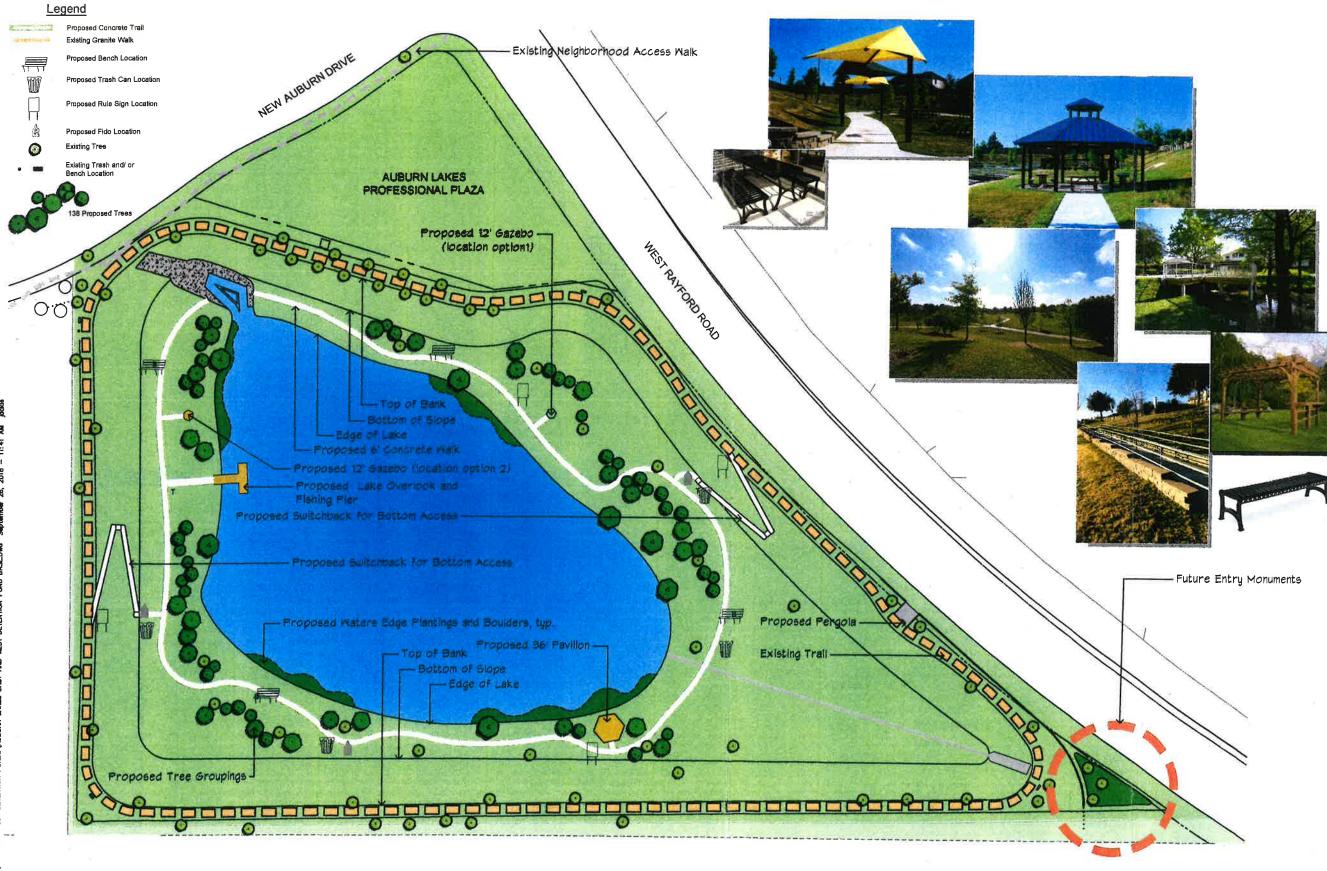

## LANDSCAPE ARCHITECT REPORT

The Board then recognized Mr. Murr, who presented the Landscape Architect's Report in, a copy of which is attached hereto as Exhibit "E".

After review of the report and discussion, upon a motion made by Director Hebert, seconded by Director Smith, the Board voted unanimously to approve the Landscape Architect's Report, including authorization for the Landscape Architect to pursue quotes for the installation of trees and to begin design of the trail to French Elementary School.