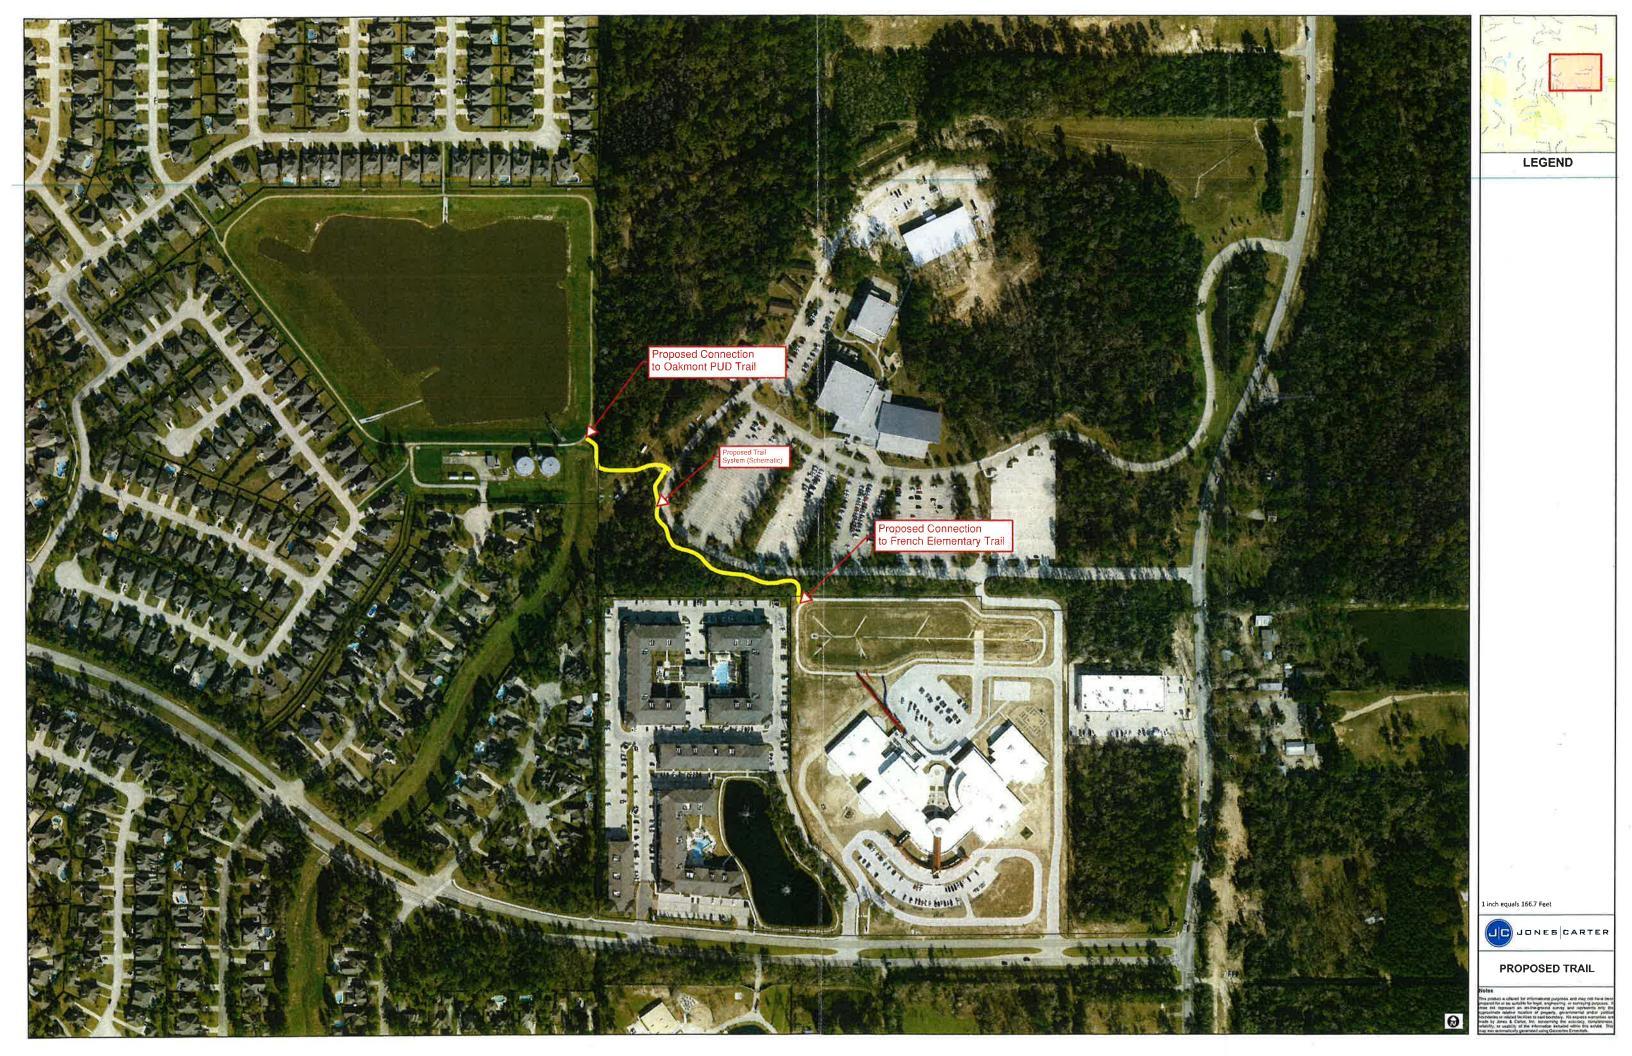

## LANDSCAPE ARCHITECT REPORT

The Board then recognized Mr. Murr, who presented the Landscape Architect's Report in, a copy of which is attached hereto as Exhibit "E".

After review of the report and discussion, upon a motion made by Director Hebert, seconded by Director Smith, the Board voted unanimously to approve the Landscape Architect's Report, including authorization for the Landscape Architect to pursue quotes for the installation of trees and to begin design of the trail to French Elementary School.