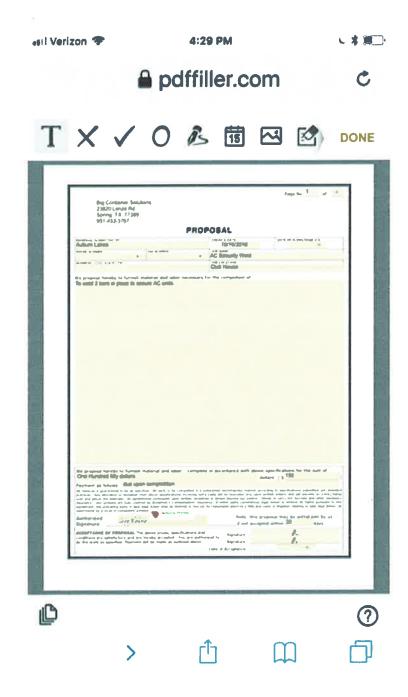

Ms. DeAses then presented a proposal for the re-welding of the security bars around the Clubhouse a/c units in the amount of \$150.00. Upon a motion by Director Simmons, seconded by Director Hebert, the Board voted unanimously to authorize the repair as presented.