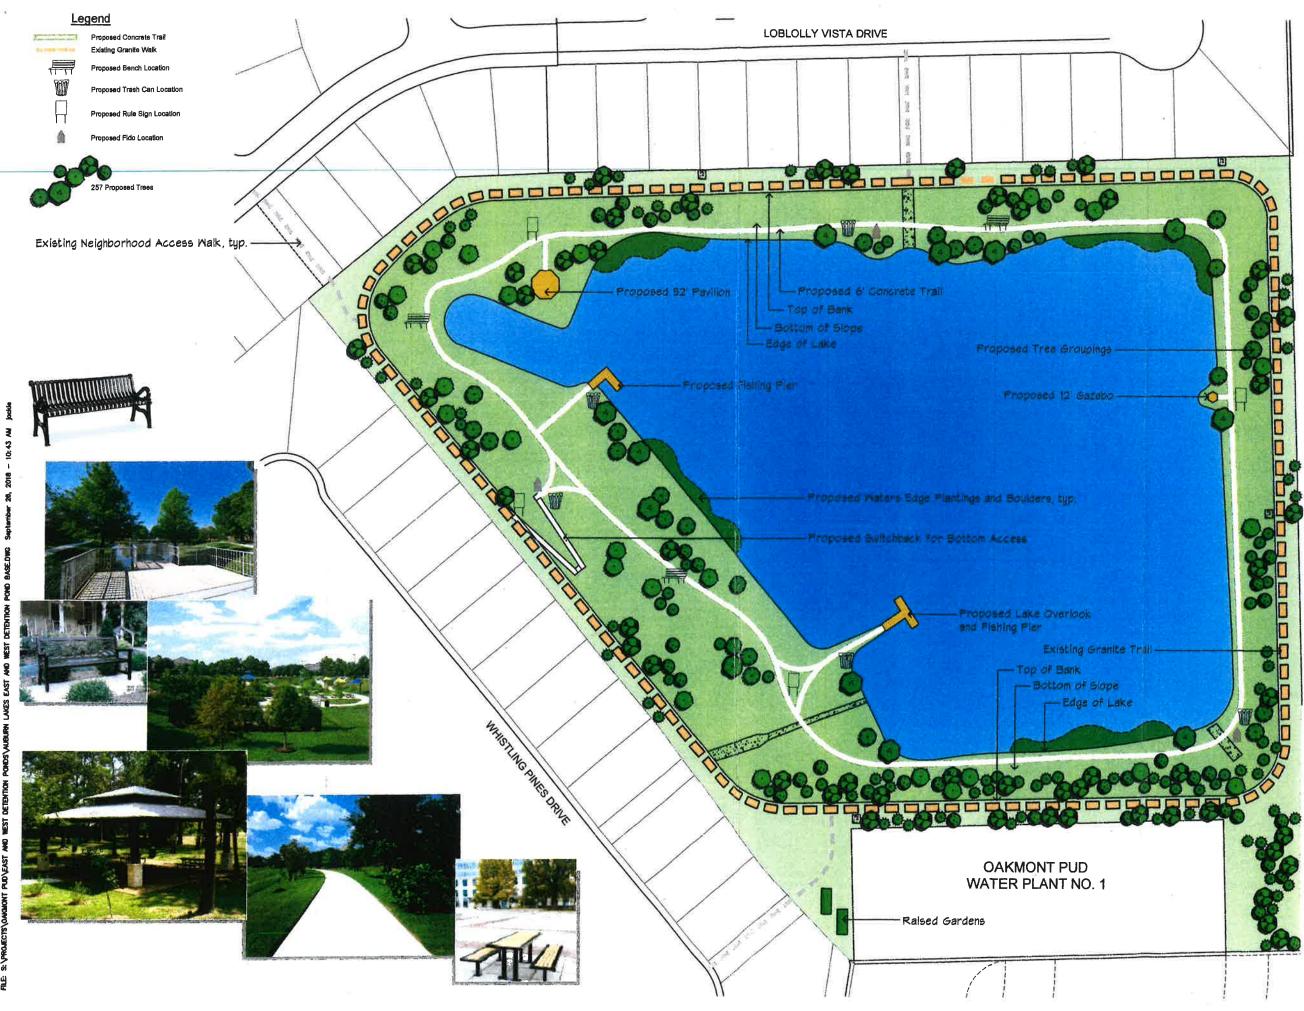

## LANDSCAPE ARCHITECT REPORT

The Board then recognized Mr. Murr, who presented the Landscape Architect's Report in, a copy of which is attached hereto as Exhibit "E".

After review of the report and discussion, upon a motion made by Director Hebert, seconded by Director Smith, the Board voted unanimously to approve the Landscape Architect's Report, including authorization for the Landscape Architect to pursue quotes for the installation of trees and to begin design of the trail to French Elementary School.