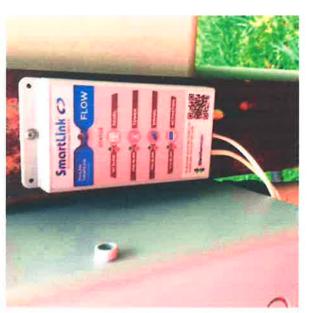

# Maintenance Items:

- Handyman
  - a. Water pressured pool deck in low lying areas on 07.15.2019
  - b. Repaired door closer at fitness center
  - c. Will be power washing area in front of clubhouse & fitness center
- II. Silversand Services
  - a. Irrigation report included
- III. Pool Pavillion
  - a. Pool light was out replaced lightbulb
- IV. Playground
  - Bolts sticking out of old light post, Placed pool noodle on top of bolts
- V. Clubhouse
  - a. Replaced 2 certificates of compliance
  - b. Replaced 2 smoke detectors
- VI. Pool
  - a. Passed Harris County Public Health inspection on 7.19.2019
  - b. Plumber emptied out aerator after HOA said there was low water pressure for event