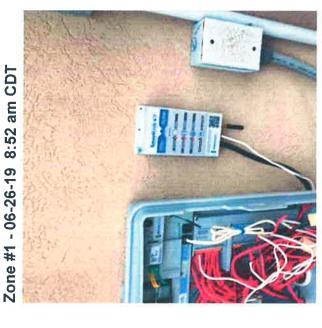

# Maintenance Items:

- Handyman
  - a. Water pressured pool deck in low lying areas on 07.15.2019
  - b. Repaired door closer at fitness center
  - c. Will be power washing area in front of clubhouse & fitness center
- II. Silversand Services
  - a. Irrigation report included
- III. Pool Pavillion
  - a. Pool light was out replaced lightbulb
- IV. Playground
  - Bolts sticking out of old light post, Placed pool noodle on top of bolts
- V. Clubhouse
  - a. Replaced 2 certificates of compliance
  - b. Replaced 2 smoke detectors
- VI. Pool
  - a. Passed Harris County Public Health inspection on 7.19.2019
  - b. Plumber emptied out aerator after HOA said there was low water pressure for event