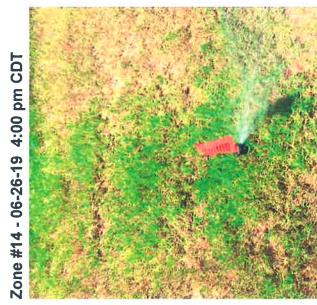

# Maintenance Items:

- Handyman
  - a. Water pressured pool deck in low lying areas on 07.15.2019
  - b. Repaired door closer at fitness center
  - c. Will be power washing area in front of clubhouse & fitness center
- II. Silversand Services
  - a. Irrigation report included
- III. Pool Pavillion
  - a. Pool light was out replaced lightbulb
- IV. Playground
  - Bolts sticking out of old light post, Placed pool noodle on top of bolts
- V. Clubhouse
  - a. Replaced 2 certificates of compliance
  - b. Replaced 2 smoke detectors
- VI. Pool
  - a. Passed Harris County Public Health inspection on 7.19.2019
  - b. Plumber emptied out aerator after HOA said there was low water pressure for event