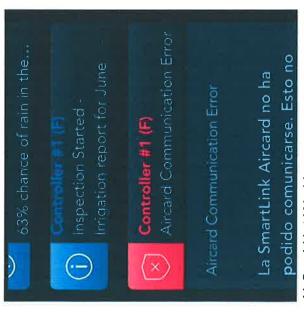

|         |                 |                |               |       |                 |                   |                |       |                   |
| 35   |                                                           | Pass            |         |                 |                |               |       |                 |                   |                |       |                   |
| 36   |                                                           | Pass            |         |                 |                |               |       |                 |                   |                |       |                   |

# Inspection Report #102514

# Created for free by https://foxyutils.com

Zone #1 - 06-26-19 8:51 am CDT



AirCard Not Working

Zone #1 - 06-26-19 9:36 am CDT



AirCard Not Working



AirCard Not Working

# Zone #19 - 06-26-19 9:14 am CDT



Zone #2 - 06-26-19 9:27 am CDT



Zone #16 - 06-26-19 9:44 am CDT



Zone #3 - 06-26-19 9:30 am CDT

Zone #23 - 06-26-19 9:53 am CDT





Zone #30 - 06-26-19 10:37 am CDT



Zone #30 - 06-26-19 10:34 am CDT



# Irrigation Inspection For June, 2019. Date: Jun 25, 2019 9:01 pm Inspector: Jaime Perez

|         | Site                    |        |          |
|---------|-------------------------|--------|----------|
| Name    | JOB# 4195 - Oakmont PUD | Name   | <u> </u> |
| Address | 25005 Northcrest Drive  | Locati |          |
| City    | Spring                  | Mode   | 0        |
| ST      | Texas                   | Modu   |          |
| diZ     | 77389                   | Confr  | 6        |
|