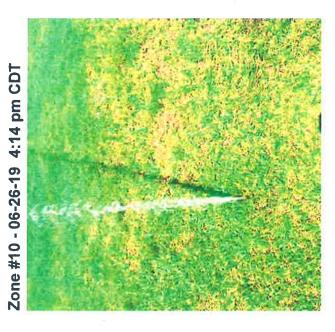

# Maintenance Items:

- Handyman
  - a. Water pressured pool deck in low lying areas on 07.15.2019
  - b. Repaired door closer at fitness center
  - c. Will be power washing area in front of clubhouse & fitness center
- II. Silversand Services
  - a. Irrigation report included
- III. Pool Pavillion
  - a. Pool light was out replaced lightbulb
- IV. Playground
  - Bolts sticking out of old light post, Placed pool noodle on top of bolts
- V. Clubhouse
  - a. Replaced 2 certificates of compliance
  - b. Replaced 2 smoke detectors
- VI. Pool
  - a. Passed Harris County Public Health inspection on 7.19.2019
  - b. Plumber emptied out aerator after HOA said there was low water pressure for event