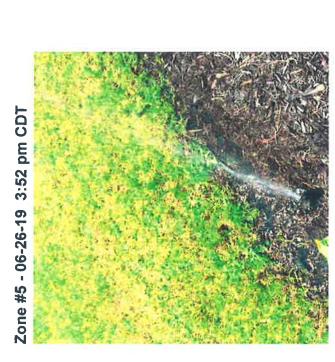

# Maintenance Items:

- Handyman
  - a. Water pressured pool deck in low lying areas on 07.15.2019
  - b. Repaired door closer at fitness center
  - c. Will be power washing area in front of clubhouse & fitness center
- II. Silversand Services
  - a. Irrigation report included
- III. Pool Pavillion
  - a. Pool light was out replaced lightbulb
- IV. Playground
  - Bolts sticking out of old light post, Placed pool noodle on top of bolts
- V. Clubhouse
  - a. Replaced 2 certificates of compliance
  - b. Replaced 2 smoke detectors
- VI. Pool
  - a. Passed Harris County Public Health inspection on 7.19.2019
  - b. Plumber emptied out aerator after HOA said there was low water pressure for event