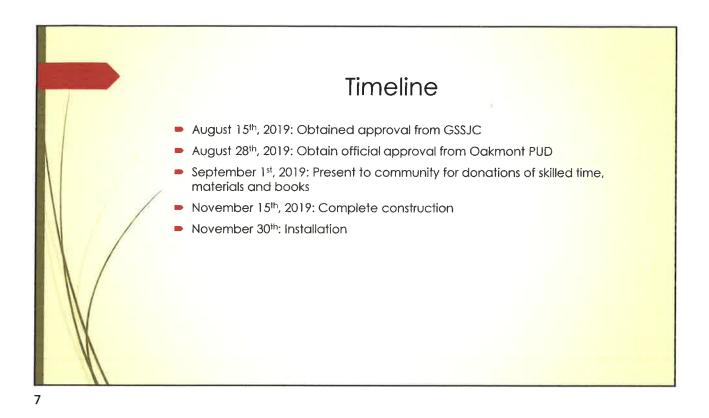

## **CONSIDER FREE LITTLE LIBRARY**

The Board then recognized Ms. Nugier, who presented to the Board a presentation on the installation of a Free Little Library within the District. A copy of the presentation is attached hereto as Exhibit "B". The Board reviewed the presentation and asked questions of the project.

After full review and discussion, upon a motion by Director Hebert, seconded by Director Smith, the Board voted unanimously to authorize the installation of the Free Little Library and to authorize the District's consultants to coordinate such installation.