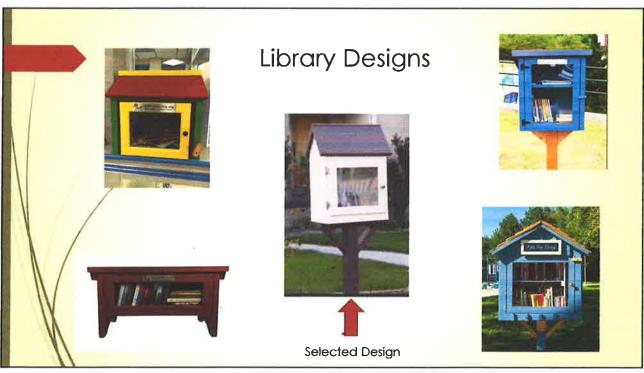

## **CONSIDER FREE LITTLE LIBRARY**

The Board then recognized Ms. Nugier, who presented to the Board a presentation on the installation of a Free Little Library within the District. A copy of the presentation is attached hereto as Exhibit "B". The Board reviewed the presentation and asked questions of the project.