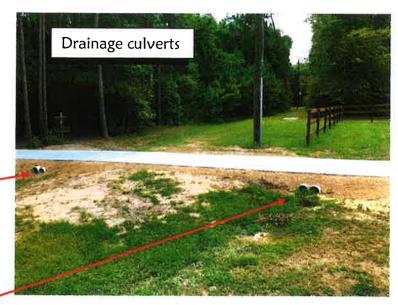

## LANDSCAPE ARCHITECT REPORT

The Board recognized Mr. Murr, who presented the Landscape Architect's Report, a copy of which is attached hereto as Exhibit "D". No action was taken.

## III. September 11

| Project#  | Company<br>Name        | Project Description                                                                                                                                                                                                                                                                                                                                                                                                                        | Total            | Approved        | Declined      | Modified |
|-----------|------------------------|--------------------------------------------------------------------------------------------------------------------------------------------------------------------------------------------------------------------------------------------------------------------------------------------------------------------------------------------------------------------------------------------------------------------------------------------|------------------|-----------------|---------------|----------|
| В         |                        | Contacted roofing companies because of discoloration of ro<br>Have received multiple bids for either repairing or re<br>for discussion & informational purposes only. I have conta                                                                                                                                                                                                                                                         | eplacing the roo | of.             | this project  |          |
| 0820209SH | Eldridge<br>Roofing    | Will remove and replace 26 plastic air hawks and go back with metal air hawks. Will remove and replace 10 four-way exhaust vents and go back with new ones. Will remove and replace 3 pipe jacks and go back with a metal-based kind. All penetrations will have ice/water shield storm guard underneath them. All penetrations will be screwed down and painted to match roof color. (To the best of our ability) (details in attachment) | \$8,250.00       | ors regulating  | uis project.  |          |
|           | Eldridge<br>Roofing    | Remove existing roof down to decking. Inspect decking for rotten wood. Replace up to two sheets of rotten wood with OSB. Install Timberline HD lifetime shingles, underlayment, replacing plumbing jacks, etc. (details in attachment)                                                                                                                                                                                                     | \$34,680.00      |                 |               |          |
| 1040      | CK<br>Roofing          | Make repairs to pipe jack, roof vents, exhaust caps, replace broken shingles, reseal furnace vents and flashing, haul debris (more details in attachment)                                                                                                                                                                                                                                                                                  | \$5,940.00       |                 |               |          |
| 1043      | CK<br>Roofing          | Remove existing shingle roofing & install GAF timberline HD shingles, underlayment, new drop edge, etc. (more details in attachment)                                                                                                                                                                                                                                                                                                       | \$43,680.00      |                 |               |          |
| Durii     | ng a routine Sil       | versand Services inspection they noticed a large dead tree &                                                                                                                                                                                                                                                                                                                                                                               | k dead tree limi | bs on the rec c | enter propert | y.       |
| 50208     | Silversand<br>Services | Proposal to remove large dead tree and dead limbs in top of other tree behind pool near playground.                                                                                                                                                                                                                                                                                                                                        | \$2,100.00       |                 |               |          |