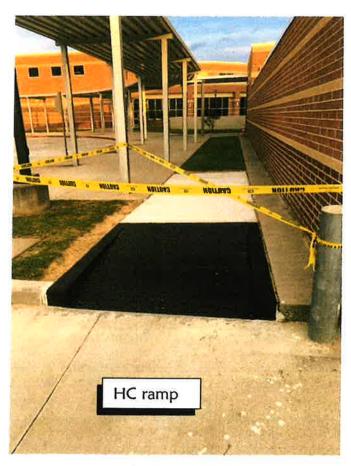

## Discussion Items / Updates on projects

- I. Working with David & Jennifer on sign project. Most current draft is attached. If everyone is happy we will need to have this as a line item added to the General Meeting. Replacement medal signs (18 x 24) are \$85.00.
- II. Residents requested Root Sports be added to the cable package for Astros games. \$50.00/ month
- II. A Northampton resident is requesting that the Board of Directors extend her the Auburn Lakes resident rate for her event on October 12.
   Current rates: \$250/ Auburn Lakes Residents with a \$500 cleaning deposit with optional \$100 cleaning fee
   \$400 / non-Auburn Lakes residents with a \$1,000 cleaning deposit with mandatory \$100 cleaning fee
- III. Clubhouse refund- a resident rented the building & paid full price \$250.00. She submitted non-profit status paperwork after the event. She is asking for a refund in the amount of \$200.00.
- III. Programs coming in September Functional Fitness for 50+, fitness incentive program with Avanti sponsoring a gift, muscle/ stretch for the month, wellness related programs throughout the year.
- IV. Option for next year water fountain vs ready refresh in the fitness center. Would you like to see pricing at the budget meeting?
- V. Function Cost Schedule from Silversand Services proposed modifications for next year (not for approval, just discussion purposes)
  - a. For the recreation center a specticle pre-emergent was included for the turf weeds. Added 1 additional post-emergent application, 1 additional turf fertilization, 1 additional mulch application and increased irrigation inspections and shrub pruning. Also included in this cost are the new beds that were installed outside the pool fence. Currently the mulch and maintenance of these beds is not included in contract.
  - b. For the retention ponds, 1 additional post and pre-emergent application were added, increased irrigation inspections to every month along with 1 additional mulch.