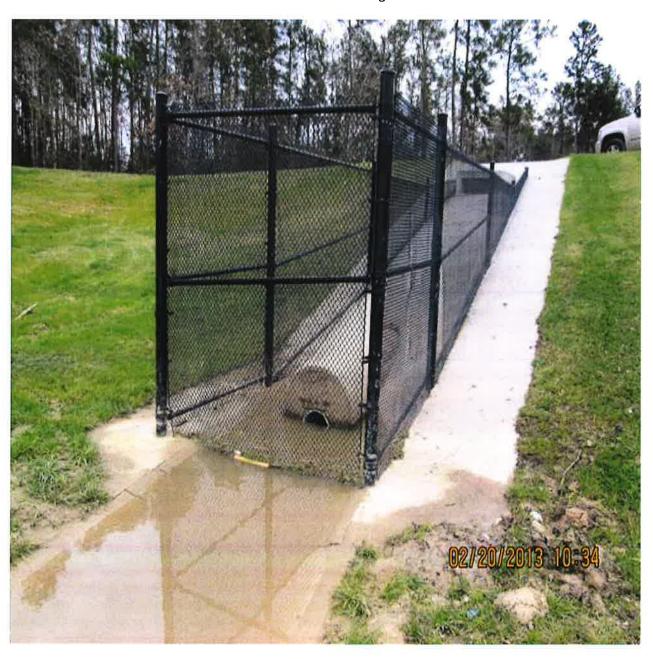

## Maintenance Items:

- Handyman services
  - a. Power washed area in front of clubhouse & fitness center
  - b. Pool pavilion maintenance
    - Fixed sound system lock, knocked down spider webs at pool pavilion, changed water filter, re-installed women's pool sink cover, knocked rust loose at covered pool area, installed new fire extinguisher in chemical room
  - d. Playground maintenance
    - i. Replaced 2 missing nuts at arbor post
    - ii. Tightened loose bench
- II. Silversand Services
  - a. Irrigation report included -
  - b. Contacted Silversand Services about following items:
    - i. Damaged sprinkler head on Rec Center property
    - ii. Dying trees at West Pond
    - iii. Dying flowers in seasonal beds at Rec Center
- III. RSI Services
  - Serviced / cleaned the ice machine. Will return in December 2019
- IV. Quality Fitness Services
  - a. Company came out and serviced the fitness center equipment
- V. Wright's Fire & Safety
   a. Company se
  - a. Company serviced the fire extinguishers & brought a special type for pool chemical room
- VI. Gordon Safe & Lock
  - a. Discussing conversion to online hosting with representative. Report is recording time incorrectly.
- VII. Natural Concepts
  - a. Came out and fixed light bulb that wasn't working