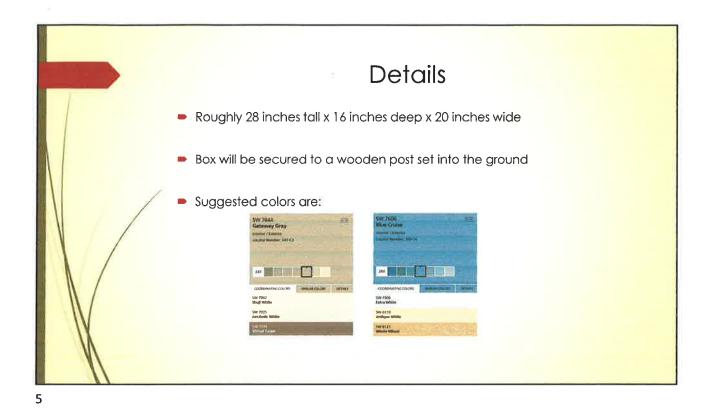

## **CONSIDER FREE LITTLE LIBRARY**

The Board then recognized Ms. Nugier, who presented to the Board a presentation on the installation of a Free Little Library within the District. A copy of the presentation is attached hereto as Exhibit "B". The Board reviewed the presentation and asked questions of the project.