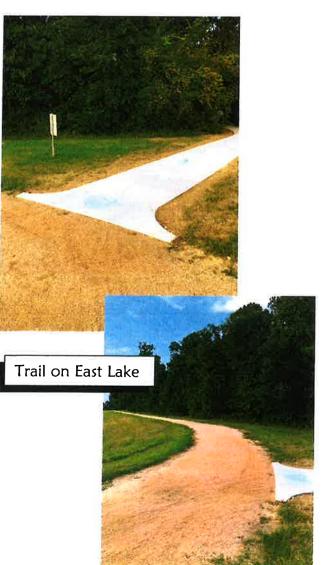

## LANDSCAPE ARCHITECT REPORT

The Board recognized Mr. Murr, who presented the Landscape Architect's Report, a copy of which is attached hereto as Exhibit "D". No action was taken.