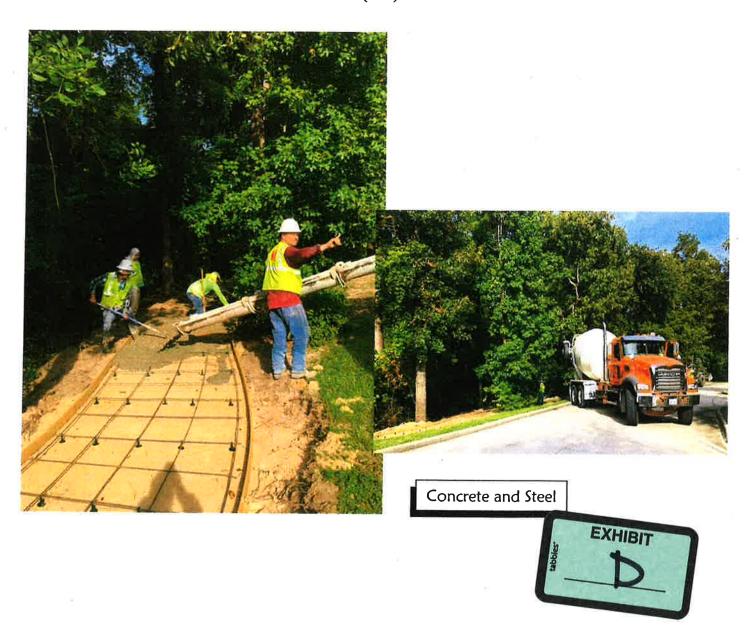

## LANDSCAPE ARCHITECT REPORT

The Board recognized Mr. Murr, who presented the Landscape Architect's Report, a copy of which is attached hereto as Exhibit "D". No action was taken.

## Discussion Items / Updates on projects

- I. Working with David & Jennifer on sign project. Most current draft is attached. If everyone is happy we will need to have this as a line item added to the General Meeting. Replacement medal signs (18 x 24) are \$85.00.
- II. Residents requested Root Sports be added to the cable package for Astros games. \$50.00/ month
- II. A Northampton resident is requesting that the Board of Directors extend her the Auburn Lakes resident rate for her event on October 12.
   Current rates: \$250/ Auburn Lakes Residents with a \$500 cleaning deposit with optional \$100 cleaning fee
   \$400 / non-Auburn Lakes residents with a \$1,000 cleaning deposit with mandatory \$100 cleaning fee
- III. Clubhouse refund- a resident rented the building & paid full price \$250.00. She submitted non-profit status paperwork after the event. She is asking for a refund in the amount of \$200.00.
- III. Programs coming in September Functional Fitness for 50+, fitness incentive program with Avanti sponsoring a gift, muscle/ stretch for the month, wellness related programs throughout the year.
- IV. Option for next year water fountain vs ready refresh in the fitness center. Would you like to see pricing at the budget meeting?
- V. Function Cost Schedule from Silversand Services proposed modifications for next year (not for approval, just discussion purposes)
  - a. For the recreation center a specticle pre-emergent was included for the turf weeds. Added 1 additional post-emergent application, 1 additional turf fertilization, 1 additional mulch application and increased irrigation inspections and shrub pruning. Also included in this cost are the new beds that were installed outside the pool fence. Currently the mulch and maintenance of these beds is not included in contract.
  - b. For the retention ponds, 1 additional post and pre-emergent application were added, increased irrigation inspections to every month along with 1 additional mulch.