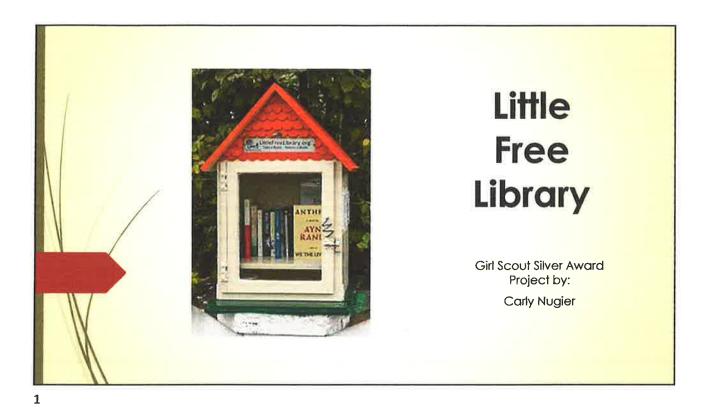

## **CONSIDER FREE LITTLE LIBRARY**

The Board then recognized Ms. Nugier, who presented to the Board a presentation on the installation of a Free Little Library within the District. A copy of the presentation is attached hereto as Exhibit "B". The Board reviewed the presentation and asked questions of the project.

## What is a Little Free Library?

- It is a "take a book, return a book" free book exchange
- The most common version is a small wooden box that houses the books
- People of the community are encouraged to take a book and bring a book to share.